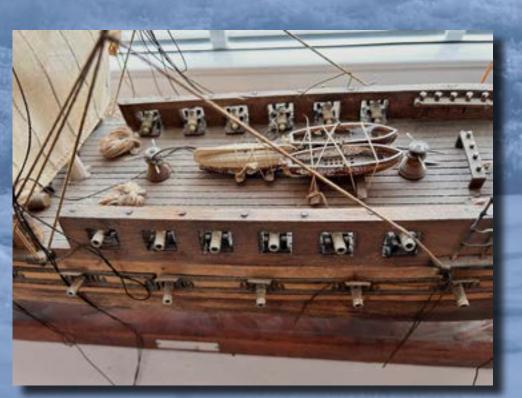

## HMS Boadicea 1710

16 guns

HMS Boadicea, 61cm long by 68.5cm tall. To be transformed into an incredible challenge coin display.

(c) https://dwcarving.com