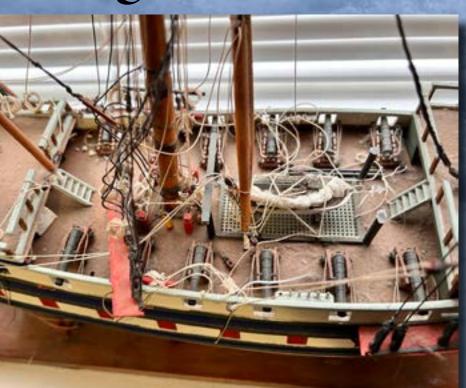

## HMS Boadicea 1710

16 guns

HMS Boadicea, 61cm long by 68.5cm tall. To be transformed into an incredible challenge coin display.

(c) https://dwcarving.com