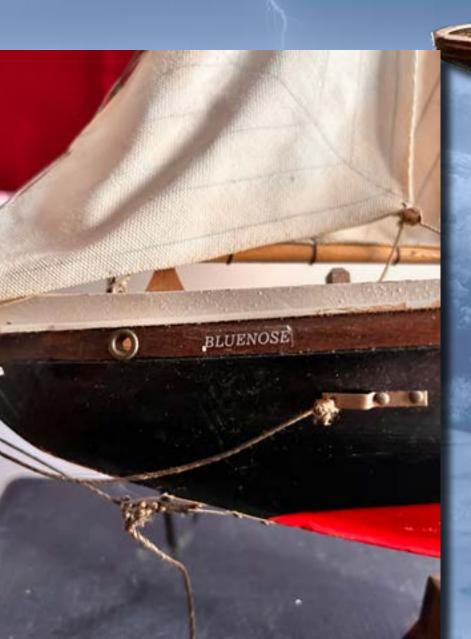

## Bluenose

Bluenose, 81cm long by 66cm tall. To be transformed into a massive and very cool challenge coin display.

(c) https://dwcarving.com

Follow us on Social Media to witness the transformation of this unique wooden models into a stunning and impressive challenge coin display.